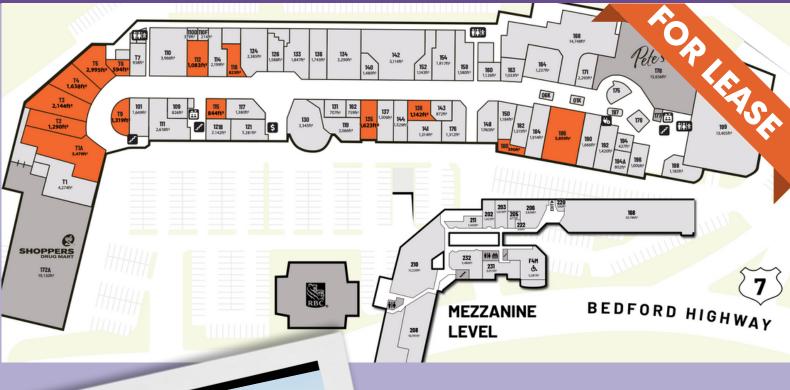

Spaces available from kiosk to 5,479 sf.

Contact us to view!

LACEY MACDONALD
LACEY@BLUEBERRYCOMMERCIAL.CA

(902) 233 - 3441

G. MARK ALLEN

MARK@BLUEBERRYCOMMERCIAL.CA

(902) 456- 2575

# THE BEST IN BEDFORD

- Strategic marketing and community focused events
- Featuring 311,405 ft2 of combined retail and professional office space
- Over 1,000 parking spaces
- Over 70 shops and services
- Wide variety of independent & national retailers
- A vibrant food court area called Marketside
- Retail locations and office space available ranging from kiosks to over 10,000 ft2