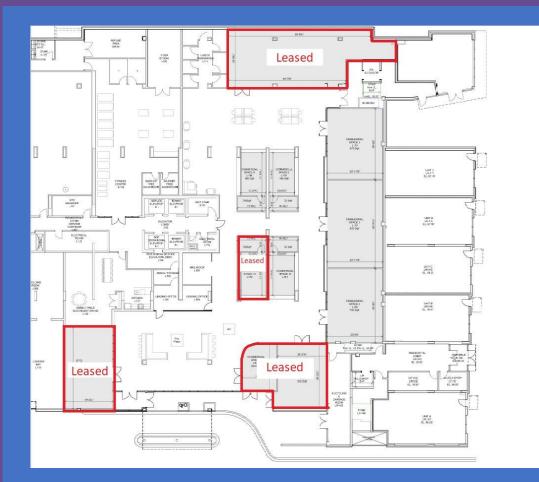

### **FRESH LISTING!**

- MULTI-MILLION-DOLLAR REDEVELOPMENT, WITH NEIGHBORING RESIDENTIAL AND COMMERCIAL DEVELOPMENTS UNDERWAY!
- APPROXIMATELY 200 RESIDENTIAL UNITS –ALMOST FULLY LEASED!
- MAIN LOBBY RETAIL SUITES AVAILABLE RANGING FROM 310 2,235 SQ. FT.
- PRIME CORNER UNIT NOW AVAILABLE!
- COMMERCIAL UNITS NOW AVAILABLE ON PEDESTRIAN THROUGHFARE, WHICH WILL CONNECT FENWICK STREET TO SOUTH STREET!