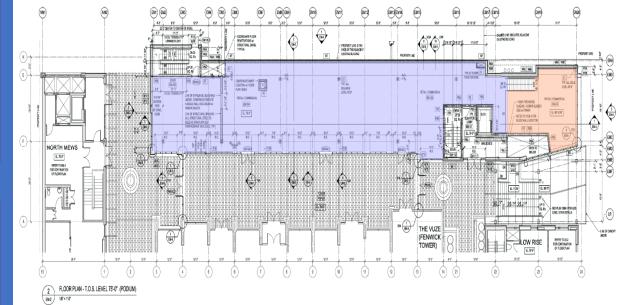

### **FRESH LISTING!**

- MULTI-MILLION-DOLLAR REDEVELOPMENT, WITH NEIGHBORING RESIDENTIAL AND COMMERCIAL DEVELOPMENTS UNDERWAY!
- APPROXIMATELY 200 RESIDENTIAL UNITS –ALMOST FULLY LEASED!
- MAIN LOBBY RETAIL SUITES AVAILABLE RANGING FROM 310 2,235 SQ. FT.
- PRIME CORNER UNIT NOW AVAILABLE!
- COMMERCIAL UNITS NOW AVAILABLE ON PEDESTRIAN THROUGHFARE, WHICH WILL CONNECT FENWICK STREET TO SOUTH STREET!