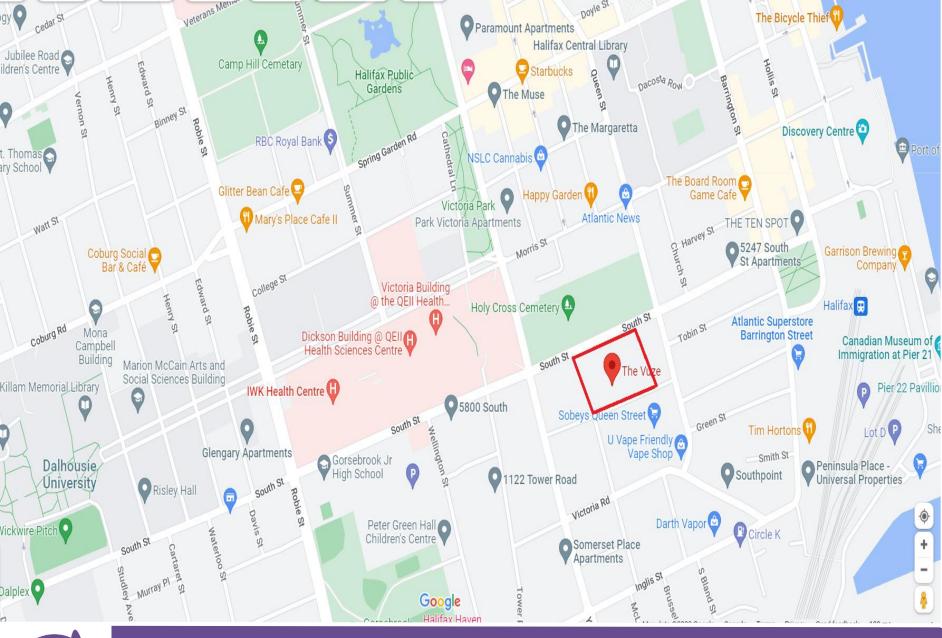

#### **NEIGHBOURHOOD**

The Vuze is located in the heart of South End Halifax, offering top-notch convenience to neighboring universities, hospitals, recreation, and business, all within walking distance.