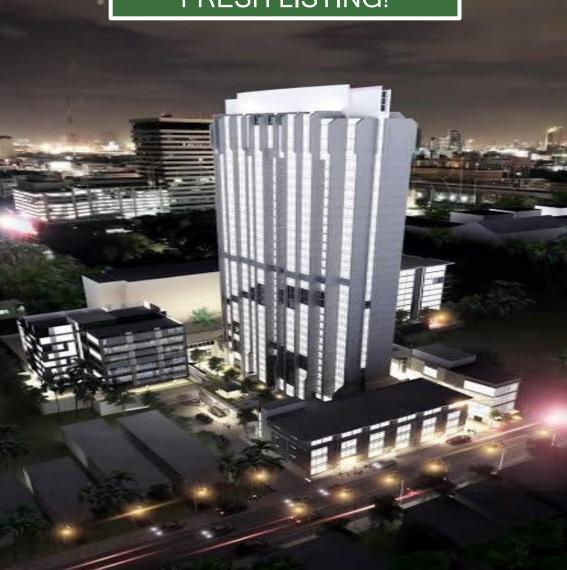

### THE VUZE 5599 FENWICK STREET, HALIFAX

### **FRESH LISTING!**

- MULTI-MILLION-DOLLAR REDEVELOPMENT, WITH NEIGHBORING RESIDENTIAL AND COMMERCIAL DEVELOPMENTS UNDERWAY!
- APPROXIMATELY 200 RESIDENTIAL UNITS –ALMOST FULLY LEASED!
- MAIN LOBBY RETAIL SUITES AVAILABLE RANGING FROM 310 2,235 SQ. FT.
- PRIME CORNER UNIT NOW AVAILABLE!
- COMMERCIAL UNITS NOW AVAILABLE ON PEDESTRIAN THROUGHFARE, WHICH WILL CONNECT FENWICK STREET TO SOUTH STREET!