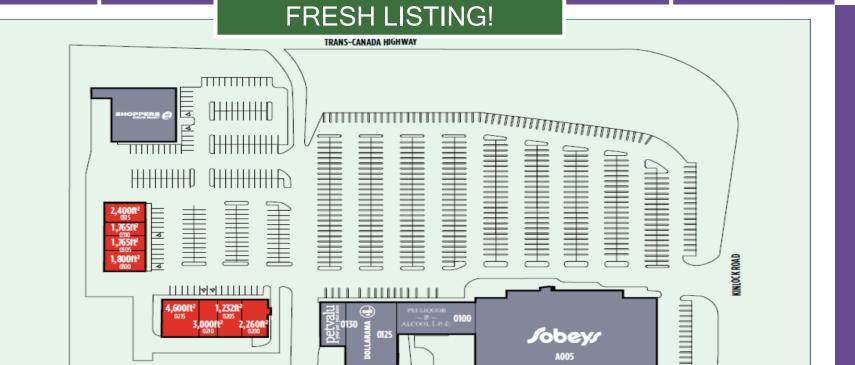

## **HIGHLIGHTS**

Number of Stores/Services 5

Number of Parking Spaces 344

Major Intersection Trans Canada Highway and Kinlock Road

Unit Sizes: 1,250 sq t. - 4,800 sq ft.

Mark Allen
President
T: 902.456.2575
E: mark@blueberrycommercial.ca

## **MAJOR TENANTS**

Sobeys **Shopper Drug Mart** Dollarama PEI Liquor Pet Value

And more to come! Call us now for details

Mark Allen President T: 902.456.2575 E: mark@blueberrycommercial.ca

344 parking spaces

Lacey MacDonald Senior Associate T: 902.233.3441 E: lacey@blueberrycommercial.ca

OCCUPIED

MACKINNON DRIVE

Ryan Harrison Senior Associate T: 902.448.4781 E: ryan@blueberrycommercial.ca

FOR LEASE

|                           | 5kms     | 10kms    | 20kms    |
|---------------------------|----------|----------|----------|
| Population:               | 27,520   | 59,207   | 77,244   |
| Number of Households:     | 12,531   | 25,182   | 31,772   |
| Average Household Income: | \$81,849 | \$85,761 | \$87,302 |